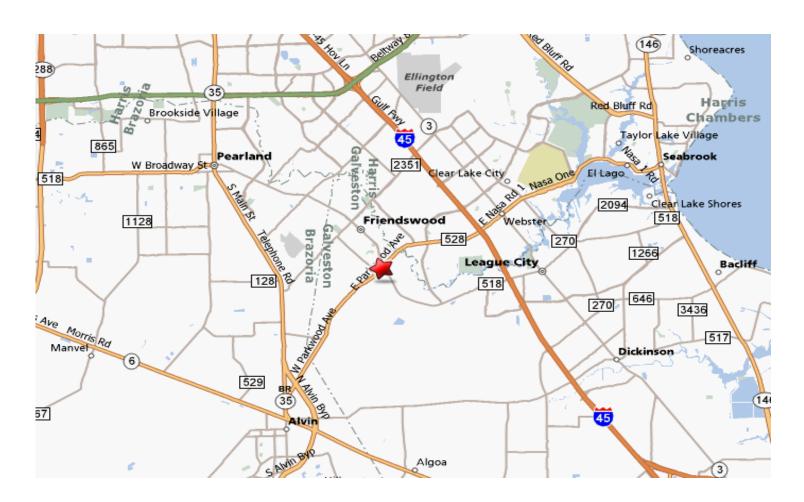

## 2010 All-American College Football Scouting Combine XCEL Performance & Fitness center 133 West Parkwood Avenue Friendswood, TX 77546 281-992-7733

## If arriving from I-45:

- 1. If coming from the north, then take the Bay Area Blvd. exit and stay on the feeder until you come to the NASA Rd. 1 / FM 528 exit (which is the exit you'll take if coming from the south), and then head west towards Friendswood & Alvin.
- 2. On FM 528 travel approximately 5 miles where FM 528 and FM 518 intersect.
- 3. Continue west through the FM 528 / FM 518 intersection and XCPF will be on the left hand side.
- 4. We are between the HEB grocery store and the FM 518 / FM 528 intersection, next to Double Dave's Pizza. (Look for the Texas First State Bank we are directly behind it.)